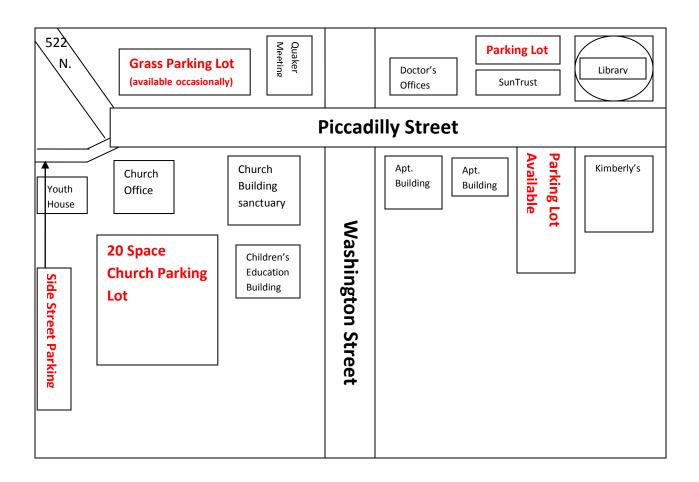

## PARKING OPTIONS AT FIRST BAPTIST

Because we are a downtown church, parking is always an issue. Please allow enough time to park by planning to arrive a bit before whatever service or program you hope to attend. Below is a rough map of available parking on Sunday mornings. There is parking available behind the SunTrust Bank and in the lot behind Kimberly's on Sunday mornings as well as side street parking on the one-way portion of West Piccadilly Street past the church office. As you arrive at the church, please feel free to drop those who need extra assistance or a parent and child off by pulling through our parking lot and then finding a place to park if there are no spaces available in our immediate lot. We will have deacons available near each entrance to direct you to the nursery or sanctuary as well as to answer any more questions you might have about parking.